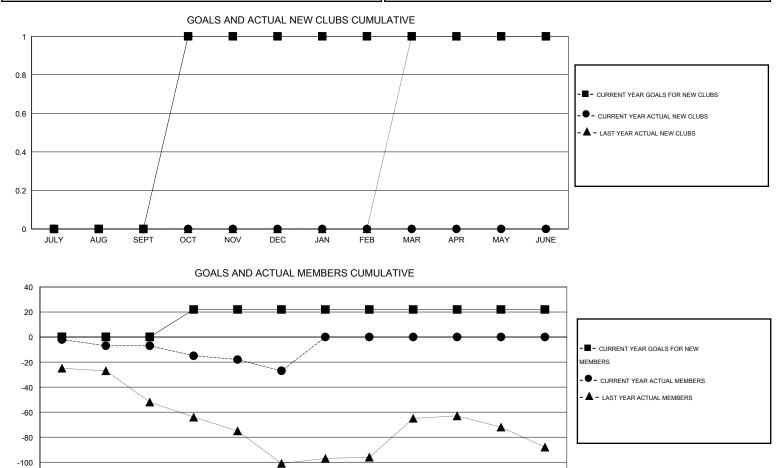

## HAL GRIFFIN GMT.

| GMT: HAL GRIFFIN                           |                  |                   | LOCATIO          | MISSOURI         |                                            |                    |                                     |                    | GMT CA 1         |  |  |
|--------------------------------------------|------------------|-------------------|------------------|------------------|--------------------------------------------|--------------------|-------------------------------------|--------------------|------------------|--|--|
|                                            |                  | Clubs             |                  |                  | Members                                    |                    |                                     |                    |                  |  |  |
|                                            | RESU             | LTS FOR 2014-2015 | i                |                  | RESULTS FOR 2014-2015                      |                    |                                     |                    |                  |  |  |
| QUARTER                                    | NEW CLUB<br>GOAL | NEW CLUBS         | DROPPED<br>CLUBS | NET<br>GAIN/LOSS | QUARTER                                    | NEW MEMBER<br>GOAL | CHARTER AND<br>NEW MEMBERS<br>ADDED | DROPPED<br>MEMBERS | NET<br>GAIN/LOSS |  |  |
| JULY/AUG/SEPT                              | 0                | 0                 | 1<br>0           | -1<br>0          | JULY/AUG/SEPT                              | 0<br>22            | 56<br>12                            | 63<br>32           | -7<br>-20        |  |  |
| OCT/NOV/DEC<br>JAN/FEB/MAR<br>APR/MAY/JUNE | 0                | 0                 | 0                | 0                | OCT/NOV/DEC<br>JAN/FEB/MAR<br>APR/MAY/JUNE | 0                  | 0                                   | 0                  | 0                |  |  |

| -120 |      |     |      |     |     |     |     |     |     |     |     |      | 1 |
|------|------|-----|------|-----|-----|-----|-----|-----|-----|-----|-----|------|---|
|      | JULY | AUG | SEPT | OCT | NOV | DEC | JAN | FEB | MAR | APR | MAY | JUNE |   |